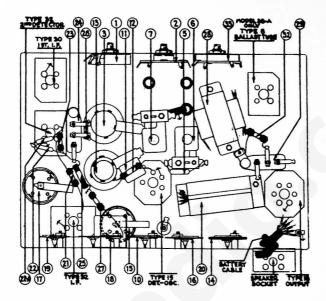

## **REPLACEMENT PARTS FOR MODELS 38 AND 38-A**

| No. | en Description                                  | Port No. |
|-----|-------------------------------------------------|----------|
| 1   | Volume Control.                                 | 33-3017  |
| õ   | Wave-Band Switch                                | 43-1039  |
| ŏ   | Antenna Transformer.                            | 39-1308  |
| ð   | Tuning Condenser Assembly                       | 31-1076  |
| ŏ   | Condenser (.00041)                              | 30-1000  |
| Ŏ   | Compensating Condenser (Ant.; L.F.; Police)     | 04000-8  |
| Ø.  | Compensating Condenser (Ant.; H.F.; Police)     | 04000-X  |
| Õ.  | Compensating Condenser (Ant.; H.F.; Part of ()) |          |
| ŏ   | Compensating Condenser (Ose.; H.F.; Part of ()) |          |
| ă   | Compensating Condenser (1st. I.F. Primary)      | 04000-A  |
| ፙ   | Condenser (.0014)                               | 7007     |
| ă   | Resistor (6.000) (Blue-Black-Red)               | 7803     |
| ă   | Oscillator Transformer.                         |          |
| õõ. | Componenting Condenser (Ose.; L.F.)             | 04000-8  |
| à   | 1st. I.F. Transformer                           |          |
| ă   | Componenting Condenser (1st. I.F. Secondary)    |          |
| ä   | 2nd. L.F. Transformer.                          |          |
| 6   | Compensating Condenser (Ind. I.F. Primary)      |          |
| à   | Compensating Condenser (Ind. L.F. Secondary)    | 04000-A  |
| ă   | Filter Condenser Bank                           |          |
| à   | Resistor (.5 meg.) (Yellow-White-Yellow)        | 4517     |
| 6   | Condenser (.00025)                              |          |
| 644 | Condenser (.00035)                              |          |
|     | Resistor (10,000) (Brows-Black-Orange)          |          |

| io. | Description                                                                                                                                                                                                                                          | Part<br>No. |
|-----|------------------------------------------------------------------------------------------------------------------------------------------------------------------------------------------------------------------------------------------------------|-------------|
| 3   | Louist spison Condenser (01). Ranistor (15 mag.) (Yallow-Yallow-Yallow). Rasistor (16 mag.) (Yallow-White-Yallow). Input Thanformer. Condenser (000). Condenser (000). Yoise Coil and Cons Assembly (KR-9). Resistor (16 mas ) (Yallow White Yallow) | 2-2090      |
| 8   | Resistor (.36 meg.) (Red-Yellow-Yellow)                                                                                                                                                                                                              | 4430        |
| 8   | Resistor (.5 mog.) (Yellow-White-Yellow)                                                                                                                                                                                                             | 4617        |
| 9   | Resistor (.1 mog.) (White-White-Orange)                                                                                                                                                                                                              | 4111        |
| 9   | Input Transformer.                                                                                                                                                                                                                                   | 7238        |
| 3   | Condenser (.003)                                                                                                                                                                                                                                     | 7396-C      |
| 9   | Output Transformer                                                                                                                                                                                                                                   | 2566        |
| 3   | Voice Coil and Cone Assembly (KR-2)                                                                                                                                                                                                                  | 36-3014     |
| 8   | Resistor (.5 meg.) (Yellow-White-Yellow)                                                                                                                                                                                                             | 4517        |
| 9   | Switch ("" -Of"; Battery)                                                                                                                                                                                                                            | 43-1040     |
| ۲   | Pilot Lan. (Station Selector)                                                                                                                                                                                                                        | 5814        |
|     | Resistor ( ohm) [(Uasd serom Type 6 ballest tube fin-<br>ment; Model 38-A. anky)]                                                                                                                                                                    |             |
|     | Type 6 tabe socket)                                                                                                                                                                                                                                  |             |
|     | Tube Shield                                                                                                                                                                                                                                          |             |
|     | Four-prong Tube Socket                                                                                                                                                                                                                               |             |
|     | Five-prong Tube Socket                                                                                                                                                                                                                               |             |
|     | Six-prong Tuta Socket                                                                                                                                                                                                                                |             |
|     | Speaker Bookst                                                                                                                                                                                                                                       |             |
|     | Battery Cable Asumbly (including multi-plug)                                                                                                                                                                                                         |             |
|     | Station Selector Dial-scale.                                                                                                                                                                                                                         |             |
|     | Kaob (large)                                                                                                                                                                                                                                         |             |
|     | Knob (mali)                                                                                                                                                                                                                                          | 03064       |