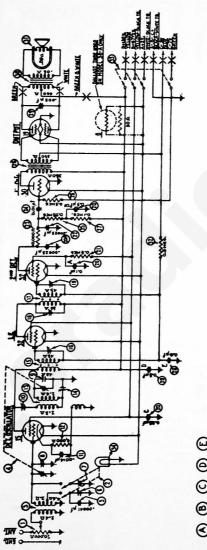

## **REPLACEMENT PARTS FOR MODELS 38 AND 38-A**

| No. | en Description                                  | Port No. |
|-----|-------------------------------------------------|----------|
| 1   | Volume Control.                                 | 33-3017  |
| õ   | Wave-Band Switch                                | 43-1039  |
| ŏ   | Antenna Transformer.                            | 39-1308  |
| ð   | Tuning Condenser Assembly                       | 31-1076  |
| ŏ   | Condenser (.00041)                              | 30-1000  |
| Ŏ   | Compensating Condenser (Ant.; L.F.; Police)     | 04000-8  |
| Ø.  | Compensating Condenser (Ant.; H.F.; Police)     | 04000-X  |
| Õ.  | Compensating Condenser (Ant.; H.F.; Part of ()) |          |
| ŏ   | Compensating Condenser (Ose.; H.F.; Part of ()) |          |
| ă   | Compensating Condenser (1st. I.F. Primary)      | 04000-A  |
| ፙ   | Condenser (.0014)                               | 7007     |
| ă   | Resistor (6.000) (Blue-Black-Red)               | 7803     |
| ă   | Oscillator Transformer.                         |          |
| õõ. | Componenting Condenser (Ose.; L.F.)             | 04000-8  |
| à   | 1st. I.F. Transformer                           |          |
| ă   | Componenting Condenser (1st. I.F. Secondary)    |          |
| ä   | 2nd. L.F. Transformer.                          |          |
| 6   | Compensating Condenser (Ind. I.F. Primary)      |          |
| à   | Compensating Condenser (Ind. L.F. Secondary)    | 04000-A  |
| ă   | Filter Condenser Bank                           |          |
| à   | Resistor (.5 meg.) (Yellow-White-Yellow)        | 4517     |
| 6   | Condenser (.00025)                              |          |
| 644 | Condenser (.00035)                              |          |
|     | Resistor (10,000) (Brows-Black-Orange)          |          |

| io. | Description                                                                                                                                                                                                                                          | Part<br>No. |
|-----|------------------------------------------------------------------------------------------------------------------------------------------------------------------------------------------------------------------------------------------------------|-------------|
| 3   | Louist spison Condenser (01). Ranistor (15 mag.) (Yallow-Yallow-Yallow). Rasistor (16 mag.) (Yallow-White-Yallow). Input Thanformer. Condenser (000). Condenser (000). Yoise Coil and Cons Assembly (KR-9). Resistor (16 mas ) (Yallow White Yallow) | 2-2090      |
| 8   | Resistor (.36 meg.) (Red-Yellow-Yellow)                                                                                                                                                                                                              | 4430        |
| 8   | Resistor (.5 mog.) (Yellow-White-Yellow)                                                                                                                                                                                                             | 4617        |
| 9   | Resistor (.1 mog.) (White-White-Orange)                                                                                                                                                                                                              | 4111        |
| 9   | Input Transformer.                                                                                                                                                                                                                                   | 7238        |
| 3   | Condenser (.003)                                                                                                                                                                                                                                     | 7396-C      |
| 9   | Output Transformer                                                                                                                                                                                                                                   | 2566        |
| 3   | Voice Coil and Cone Assembly (KR-2)                                                                                                                                                                                                                  | 36-3014     |
| 8   | Resistor (.5 meg.) (Yellow-White-Yellow)                                                                                                                                                                                                             | 4517        |
| 9   | Switch ("" -Of"; Battery)                                                                                                                                                                                                                            | 43-1040     |
| ۲   | Pilot Lan. (Station Selector)                                                                                                                                                                                                                        | 5814        |
|     | Resistor ( ohm) [(Uasd serom Type 6 ballest tube fin-<br>ment; Model 38-A. anky)]                                                                                                                                                                    |             |
|     | Type 6 tabe socket)                                                                                                                                                                                                                                  |             |
|     | Tube Shield                                                                                                                                                                                                                                          |             |
|     | Four-prong Tube Socket                                                                                                                                                                                                                               |             |
|     | Five-prong Tube Socket                                                                                                                                                                                                                               |             |
|     | Six-prong Tuta Socket                                                                                                                                                                                                                                |             |
|     | Speaker Bookst                                                                                                                                                                                                                                       |             |
|     | Battery Cable Asumbly (including multi-plug)                                                                                                                                                                                                         |             |
|     | Station Selector Dial-scale.                                                                                                                                                                                                                         |             |
|     | Kaob (large)                                                                                                                                                                                                                                         |             |
|     | Knob (mali)                                                                                                                                                                                                                                          | 03064       |